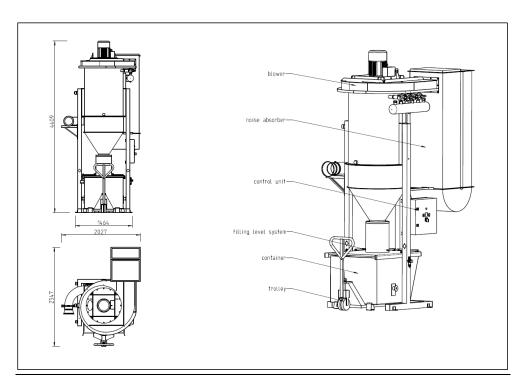

We have now an excellent used Erbo system in stock at our Wetherby Headquarters ready for shipping.

Details of this machine are below:

## Technical data STA 700/15-4-AK:

Electrical power: 15KW Vacuum at the machine: 35mbar 5000m<sup>3</sup>/h Air volume: Noise level:

approx. 78dB(A)

Colour: **RAL 7035** Build year: 2016

Price of System as described above: